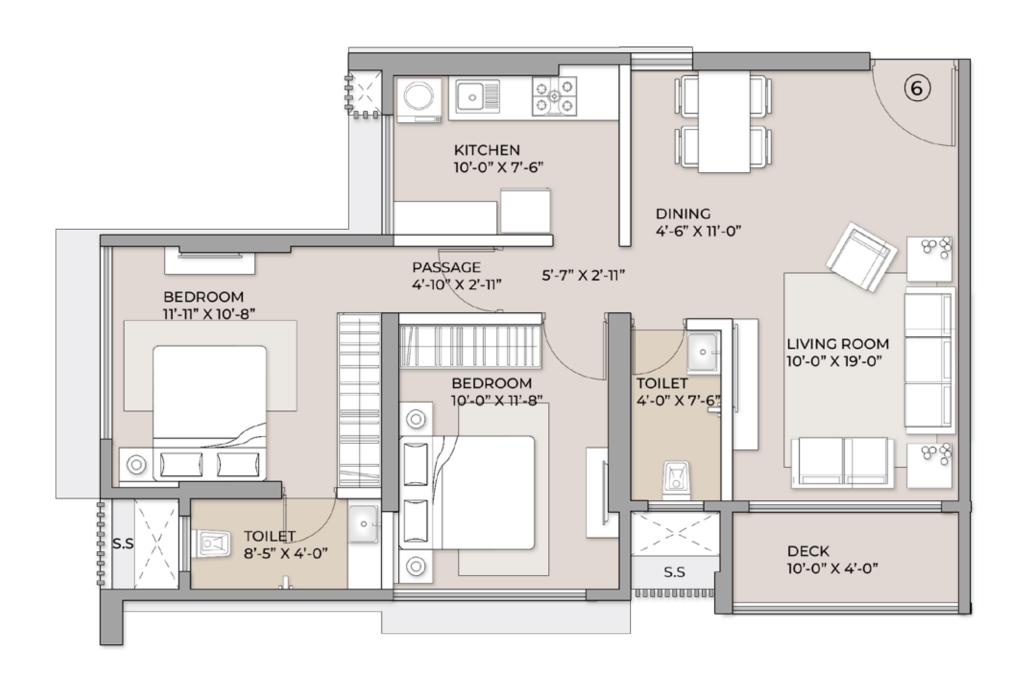

## MASTER LAYOUT

TOILET

TOILET

| UNIT | CONFIGURATION | RERA CARPET<br>AREA | DECK | TOTAL<br>AREA |
|------|---------------|---------------------|------|---------------|
| 1    | 2 BHK         | 679 SQ.FT           | 0    | 679 SQ.FT     |
| 2    | 1 BHK         | 457 SQ.FT           | 0    | 457 SQ.FT     |
| 3    | 2 BHK         | 720 SQ.FT           | 0    | 720 SQ.FT     |
| 5    | 2 BHK         | 708 SQ.FT           | 40   | 748 SQ.FT     |
| 6    | 2 BHK         | 692 SQ.FT           | 40   | 732 SQ.FT     |

s.s

UNIT 1 - 2BHK RERA CARPET AREA 679 SQ.FT

UNIT 2 - 1BHK RERA CARPET AREA 457 SQ.FT

UNIT 3 - 2BHK RERA CARPET AREA 720 SQ.FT

UNIT 5 - 2BHK RERA CARPET AREA 708 SQ.FT

UNIT 6 - 2BHK RERA CARPET AREA 692 SQ.FT