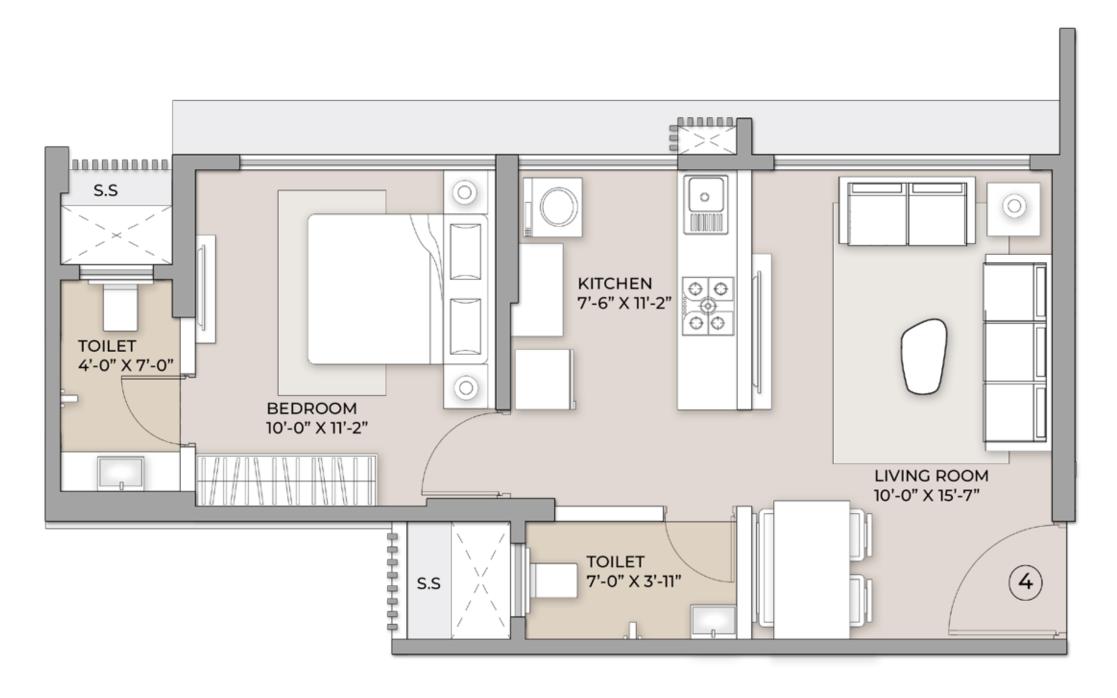

UNIT 2 - 3.5BHK RERA CARPET AREA 1289 SQ.FT

UNIT 3 - 2BHK RERA CARPET AREA 657 SQ.FT

UNIT 4 - 1BHK RERA CARPET AREA 431 SQ.FT

JODI UNIT 3 & 4 - 3BHK RERA CARPET AREA 1096 SQ.FT

| UNIT | CONFIGURATION | RERA CARPET<br>AREA | DECK | TOTAL<br>AREA |
|------|---------------|---------------------|------|---------------|
| 1    | 3 BHK         | 1064 SQ.FT          | 0    | 1064 SQ.FT    |
| 4    | 3 BHK         | 1152 SQ.FT          | 44   | 1196 SQ.FT    |
| 5    | 3 ВНК         | 1070 SQ.FT          | 44   | 1114 SQ.FT    |