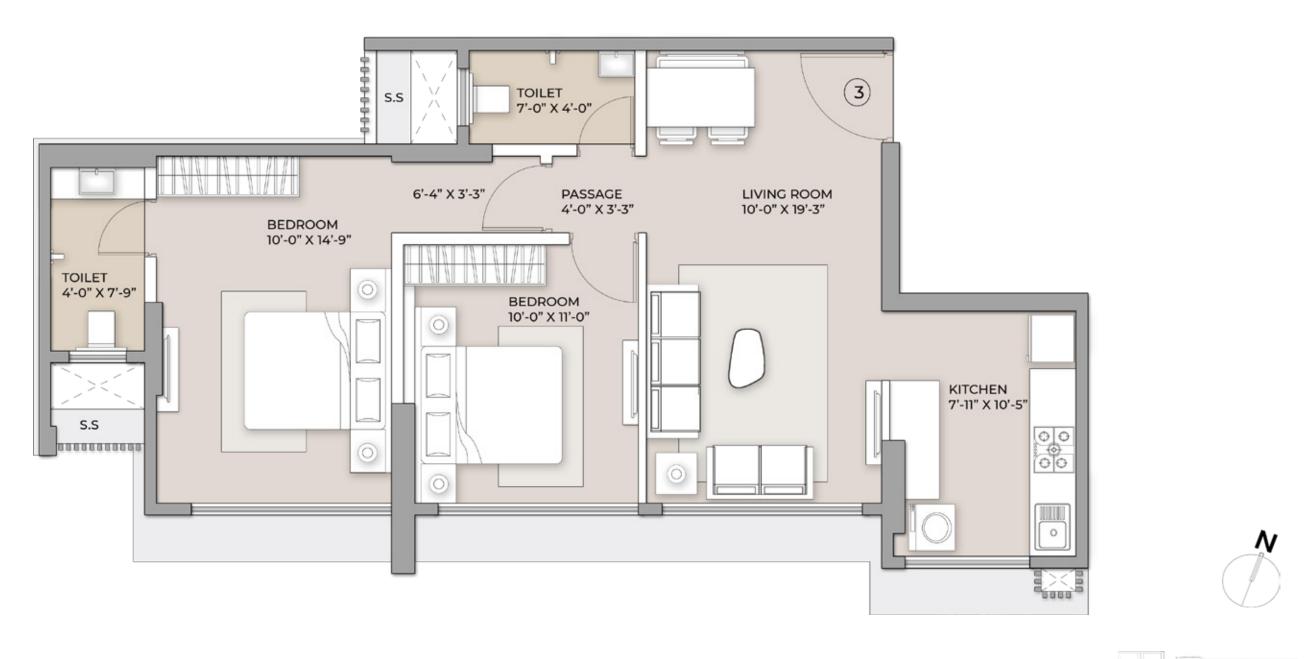

s.s

UNIT 1 - 2BHK RERA CARPET AREA 679 SQ.FT

UNIT 2 - 1BHK RERA CARPET AREA 457 SQ.FT

UNIT 3 - 2BHK RERA CARPET AREA 720 SQ.FT

UNIT 5 - 2BHK RERA CARPET AREA 708 SQ.FT

UNIT 6 - 2BHK RERA CARPET AREA 692 SQ.FT