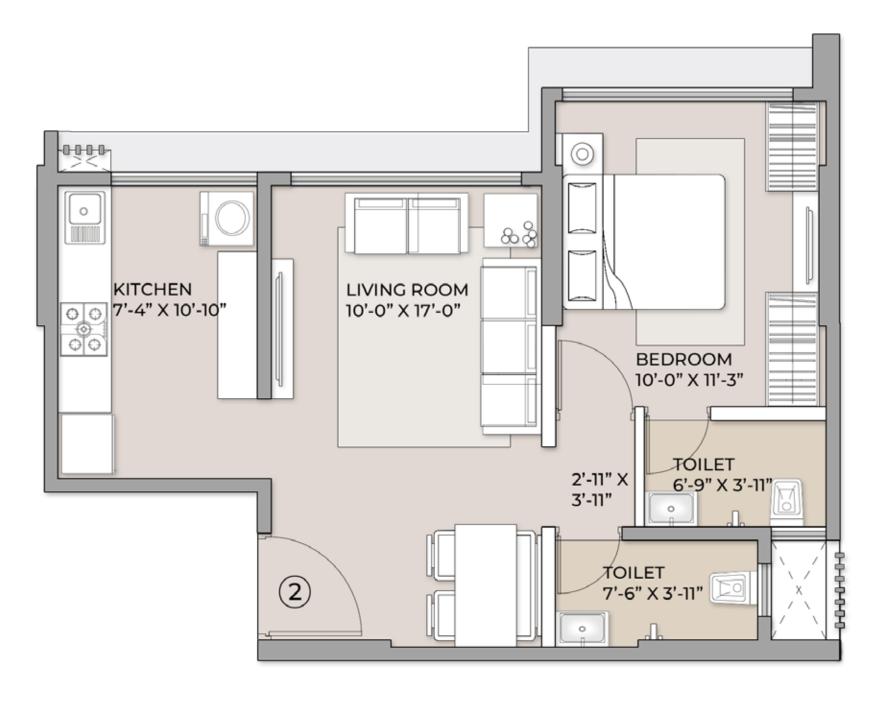

## MASTER LAYOUT

TOILET

TOILET

| UNIT | CONFIGURATION | RERA CARPET<br>AREA | DECK | TOTAL<br>AREA |
|------|---------------|---------------------|------|---------------|
| 1    | 2 BHK         | 679 SQ.FT           | 0    | 679 SQ.FT     |
| 2    | 1 BHK         | 457 SQ.FT           | 0    | 457 SQ.FT     |
| 3    | 2 BHK         | 720 SQ.FT           | 0    | 720 SQ.FT     |
| 5    | 2 BHK         | 708 SQ.FT           | 40   | 748 SQ.FT     |
| 6    | 2 BHK         | 692 SQ.FT           | 40   | 732 SQ.FT     |

s.s

UNIT 1 - 2BHK RERA CARPET AREA 679 SQ.FT

UNIT 2 - 1BHK RERA CARPET AREA 457 SQ.FT

UNIT 3 - 2BHK RERA CARPET AREA 720 SQ.FT

UNIT 5 - 2BHK RERA CARPET AREA 708 SQ.FT

UNIT 6 - 2BHK RERA CARPET AREA 692 SQ.FT