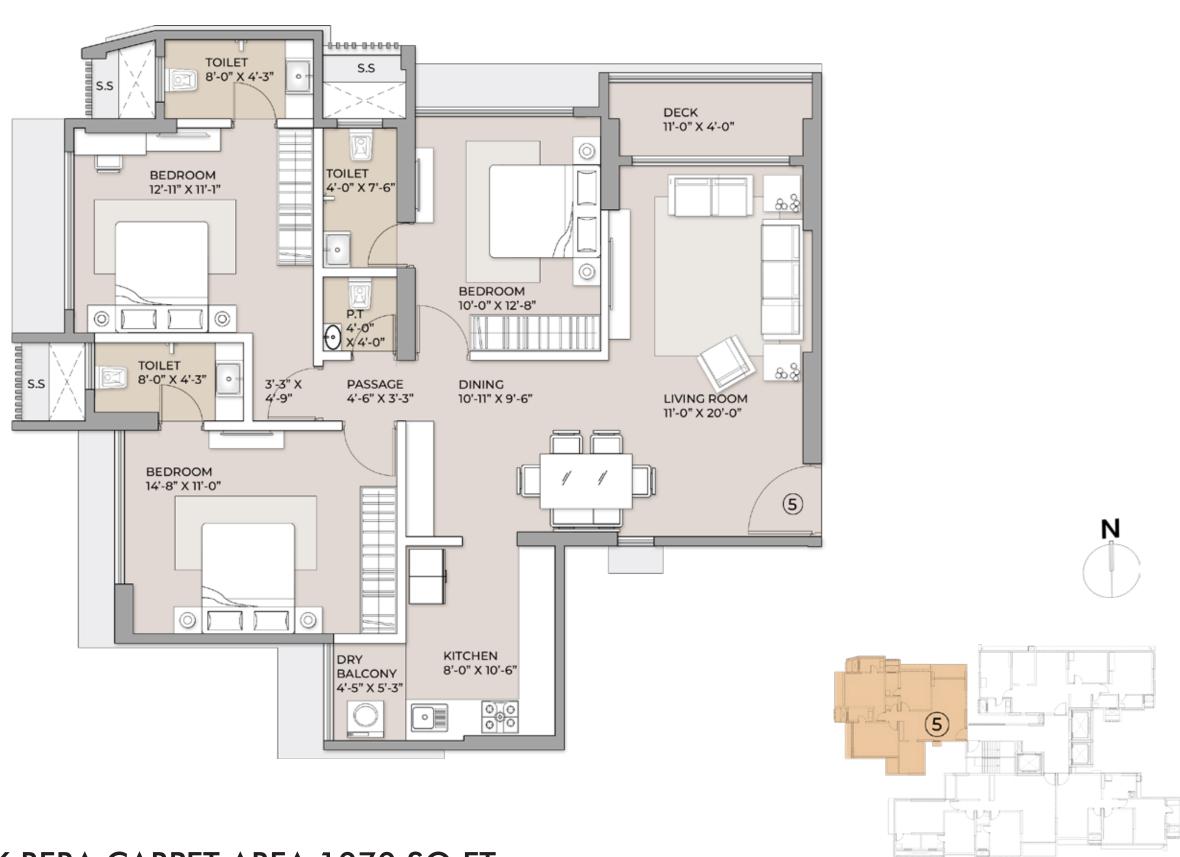

UNIT 2 - 3.5BHK RERA CARPET AREA 1289 SQ.FT

UNIT 3 - 2BHK RERA CARPET AREA 657 SQ.FT

UNIT 4 - 1BHK RERA CARPET AREA 431 SQ.FT

JODI UNIT 3 & 4 - 3BHK RERA CARPET AREA 1096 SQ.FT

| UNIT | CONFIGURATION | RERA CARPET<br>AREA | DECK | TOTAL<br>AREA |
|------|---------------|---------------------|------|---------------|
| 1    | 3 BHK         | 1064 SQ.FT          | 0    | 1064 SQ.FT    |
| 4    | 3 BHK         | 1152 SQ.FT          | 44   | 1196 SQ.FT    |
| 5    | 3 ВНК         | 1070 SQ.FT          | 44   | 1114 SQ.FT    |

#### **ARKADE CROWN**

YOUR ADDRESS. YOUR PRIDE.

Borivali West

TYPICAL FLOOR PLAN-WING C

UNIT 5 - 3BHK RERA CARPET AREA 1070 SQ.FT

Borivali West