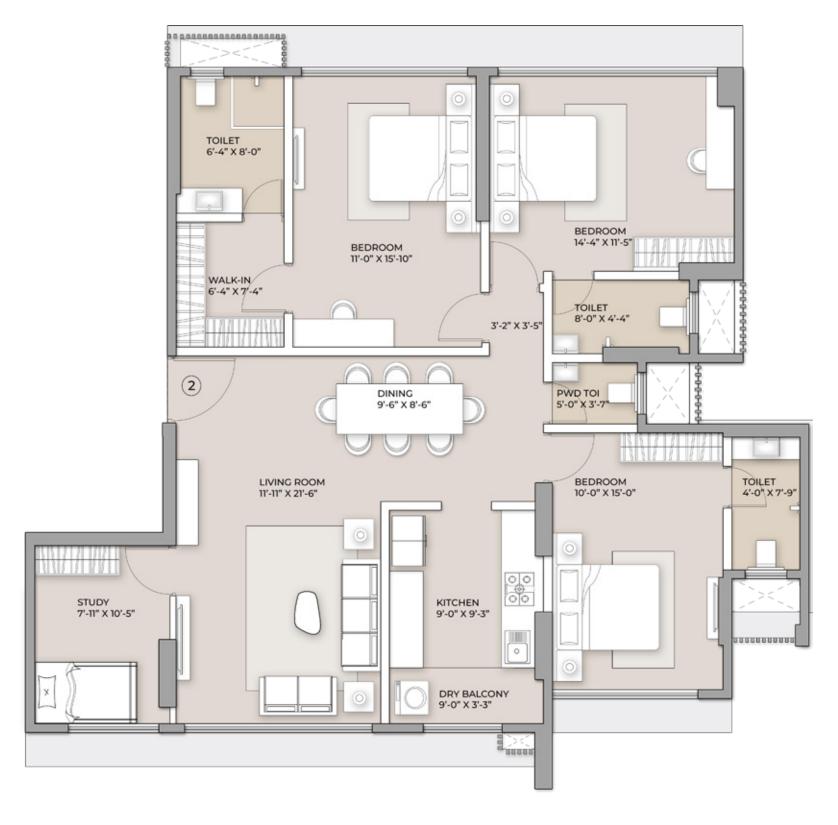

| UNIT | CONFIGURATION | RERA CARPET<br>AREA |
|------|---------------|---------------------|
| 2    | 3.5 BHK       | 1289 SQ.FT          |
| 3    | 2 BHK         | 657 SQ.FT           |
| 4    | 1 ВНК         | 431 SQ.FT           |

UNIT 2 - 3.5BHK RERA CARPET AREA 1289 SQ.FT

UNIT 3 - 2BHK RERA CARPET AREA 657 SQ.FT

UNIT 4 - 1BHK RERA CARPET AREA 431 SQ.FT

JODI UNIT 3 & 4 - 3BHK RERA CARPET AREA 1096 SQ.FT

| UNIT | CONFIGURATION | RERA CARPET<br>AREA | DECK | TOTAL<br>AREA |
|------|---------------|---------------------|------|---------------|
| 1    | 3 BHK         | 1064 SQ.FT          | 0    | 1064 SQ.FT    |
| 4    | 3 BHK         | 1152 SQ.FT          | 44   | 1196 SQ.FT    |
| 5    | 3 ВНК         | 1070 SQ.FT          | 44   | 1114 SQ.FT    |