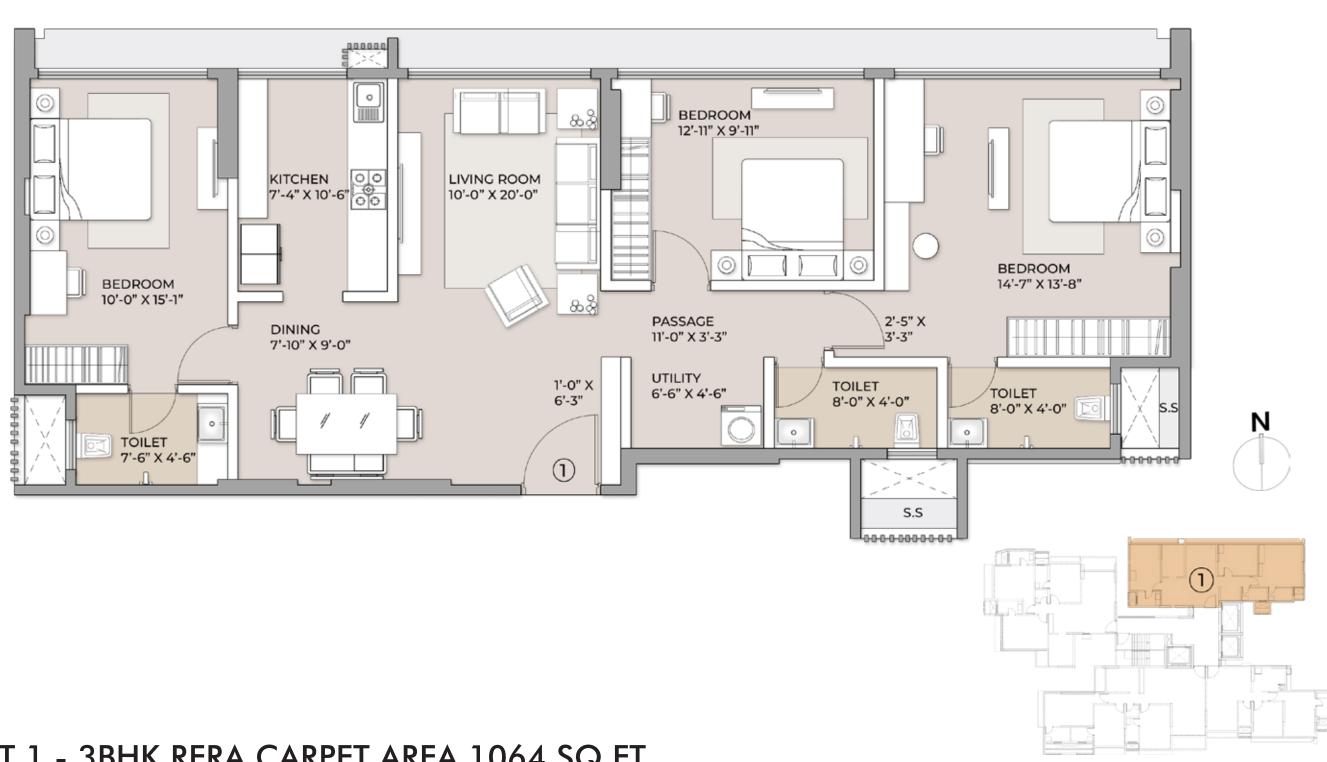

UNIT 1 - 3BHK RERA CARPET AREA 1064 SQ.FT

UNIT 3 - 2BHK RERA CARPET AREA 000 SQ.FT

UNIT 4 - 3BHK RERA CARPET AREA 1152 SQ.FT