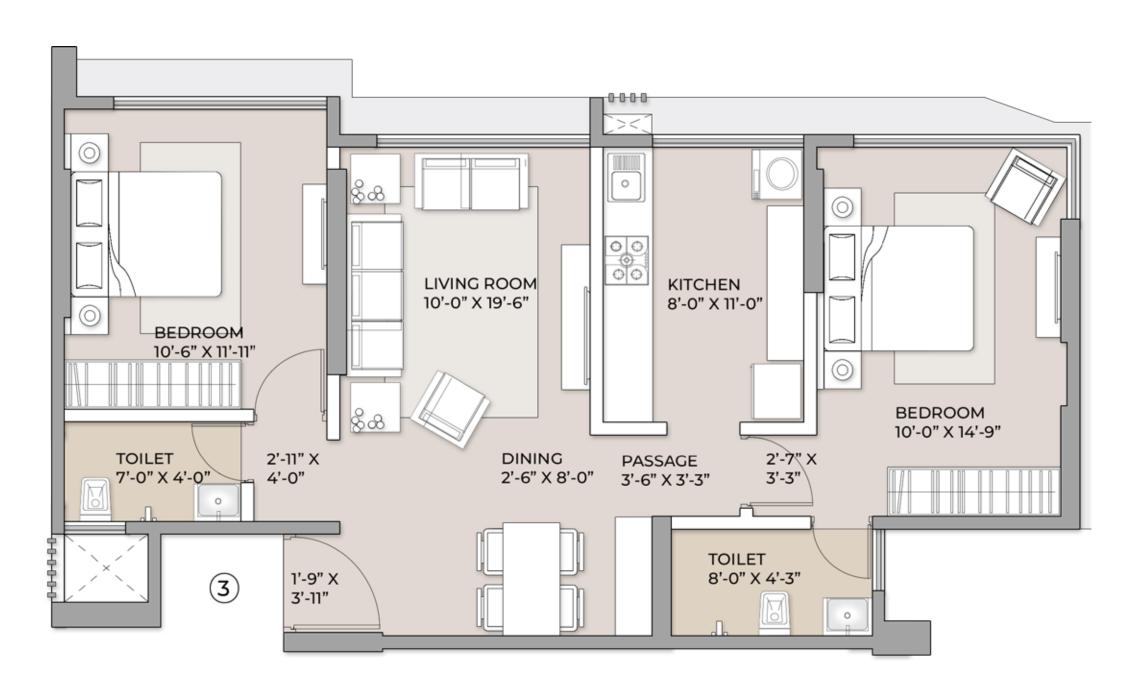

| UNIT | CONFIGURATION | RERA CARPET<br>AREA |
|------|---------------|---------------------|
| 2    | 3.5 BHK       | 1289 SQ.FT          |
| 3    | 2 BHK         | 657 SQ.FT           |
| 4    | 1 ВНК         | 431 SQ.FT           |

UNIT 2 - 3.5BHK RERA CARPET AREA 1289 SQ.FT

UNIT 3 - 2BHK RERA CARPET AREA 657 SQ.FT

UNIT 4 - 1BHK RERA CARPET AREA 431 SQ.FT

JODI UNIT 3 & 4 - 3BHK RERA CARPET AREA 1096 SQ.FT

| UNIT | CONFIGURATION | RERA CARPET<br>AREA | DECK | TOTAL<br>AREA |
|------|---------------|---------------------|------|---------------|
| 1    | 3 BHK         | 1064 SQ.FT          | 0    | 1064 SQ.FT    |
| 4    | 3 BHK         | 1152 SQ.FT          | 44   | 1196 SQ.FT    |
| 5    | 3 ВНК         | 1070 SQ.FT          | 44   | 1114 SQ.FT    |