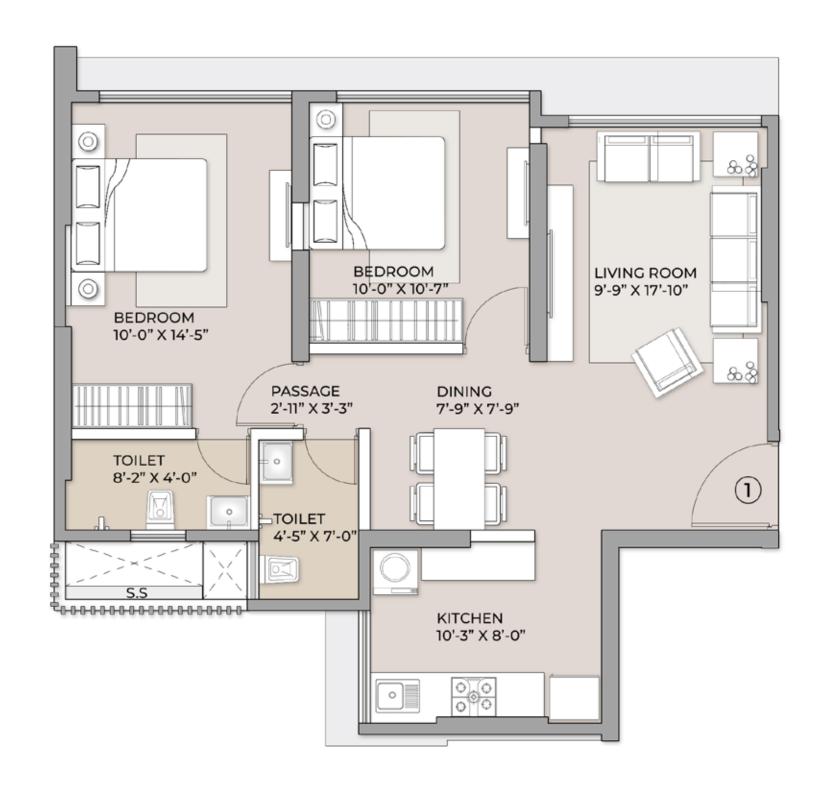

## MASTER LAYOUT

TOILET

TOILET

| UNIT | CONFIGURATION | RERA CARPET<br>AREA | DECK | TOTAL<br>AREA |
|------|---------------|---------------------|------|---------------|
| 1    | 2 BHK         | 679 SQ.FT           | 0    | 679 SQ.FT     |
| 2    | 1 BHK         | 457 SQ.FT           | 0    | 457 SQ.FT     |
| 3    | 2 BHK         | 720 SQ.FT           | 0    | 720 SQ.FT     |
| 5    | 2 BHK         | 708 SQ.FT           | 40   | 748 SQ.FT     |
| 6    | 2 BHK         | 692 SQ.FT           | 40   | 732 SQ.FT     |

s.s

UNIT 1 - 2BHK RERA CARPET AREA 679 SQ.FT

UNIT 2 - 1BHK RERA CARPET AREA 457 SQ.FT

UNIT 3 - 2BHK RERA CARPET AREA 720 SQ.FT

UNIT 5 - 2BHK RERA CARPET AREA 708 SQ.FT

UNIT 6 - 2BHK RERA CARPET AREA 692 SQ.FT