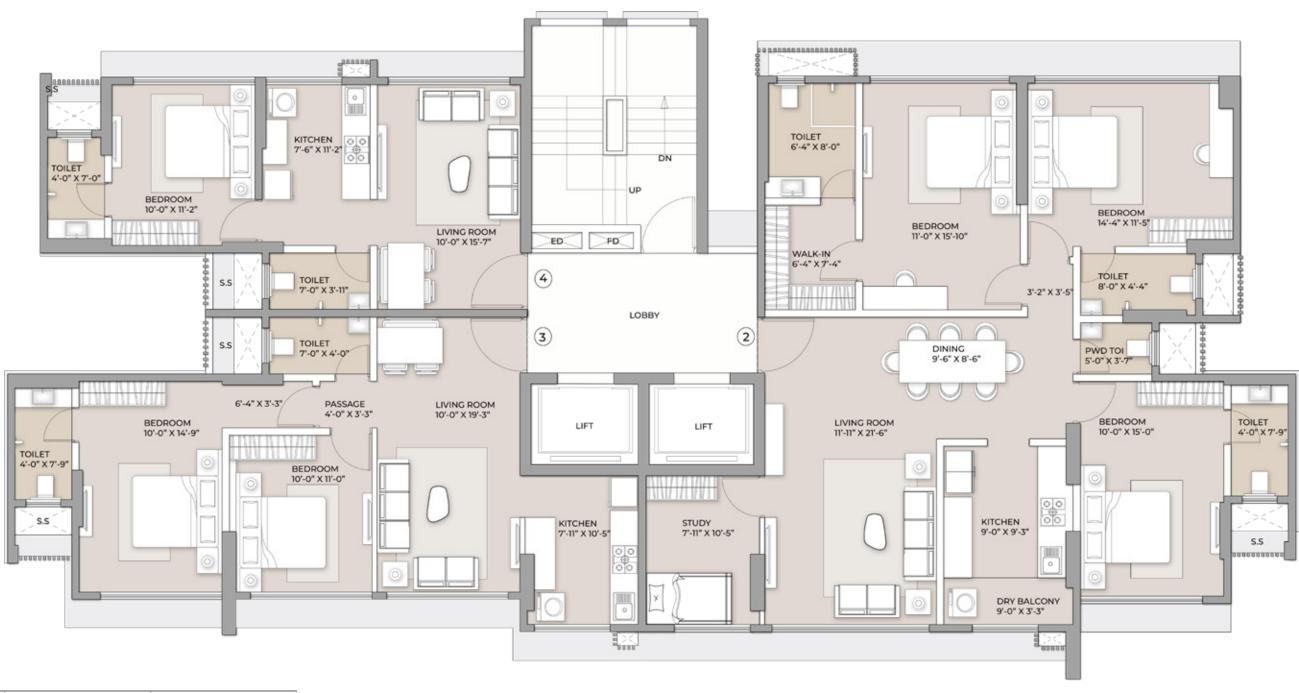

UNIT 2 - 3.5BHK RERA CARPET AREA 1289 SQ.FT

UNIT 3 - 2BHK RERA CARPET AREA 657 SQ.FT

UNIT 4 - 1BHK RERA CARPET AREA 431 SQ.FT

JODI UNIT 3 & 4 - 3BHK RERA CARPET AREA 1096 SQ.FT

| UNIT | CONFIGURATION | RERA CARPET<br>AREA | DECK | TOTAL<br>AREA |
|------|---------------|---------------------|------|---------------|
| 1    | 3 BHK         | 1064 SQ.FT          | 0    | 1064 SQ.FT    |
| 4    | 3 BHK         | 1152 SQ.FT          | 44   | 1196 SQ.FT    |
| 5    | 3 ВНК         | 1070 SQ.FT          | 44   | 1114 SQ.FT    |

#### **ARKADE CROWN**

YOUR ADDRESS. YOUR PRIDE.

Borivali West

TYPICAL FLOOR PLAN-WING C

UNIT 5 - 3BHK RERA CARPET AREA 1070 SQ.FT

Borivali West