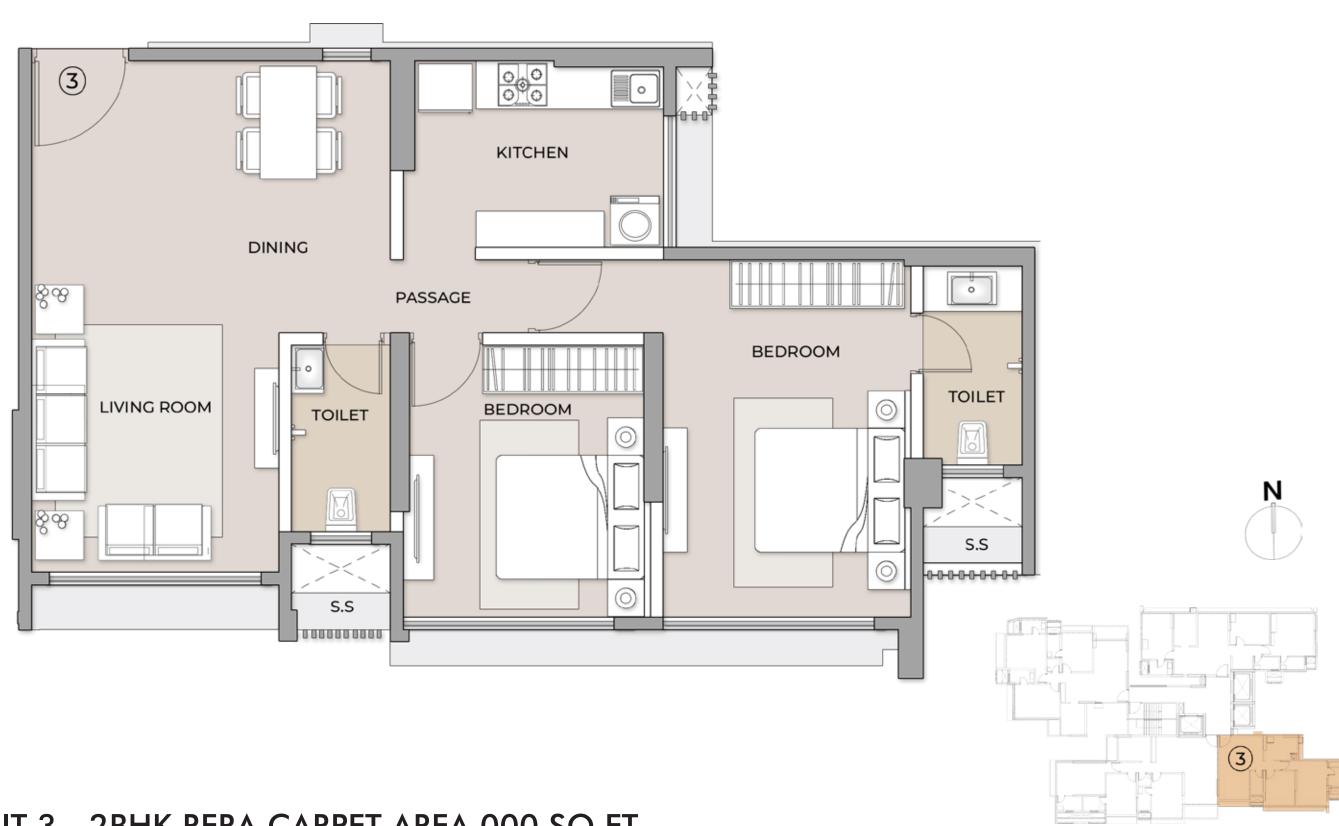

UNIT 1 - 3BHK RERA CARPET AREA 1064 SQ.FT

UNIT 3 - 2BHK RERA CARPET AREA 000 SQ.FT

UNIT 4 - 3BHK RERA CARPET AREA 1152 SQ.FT