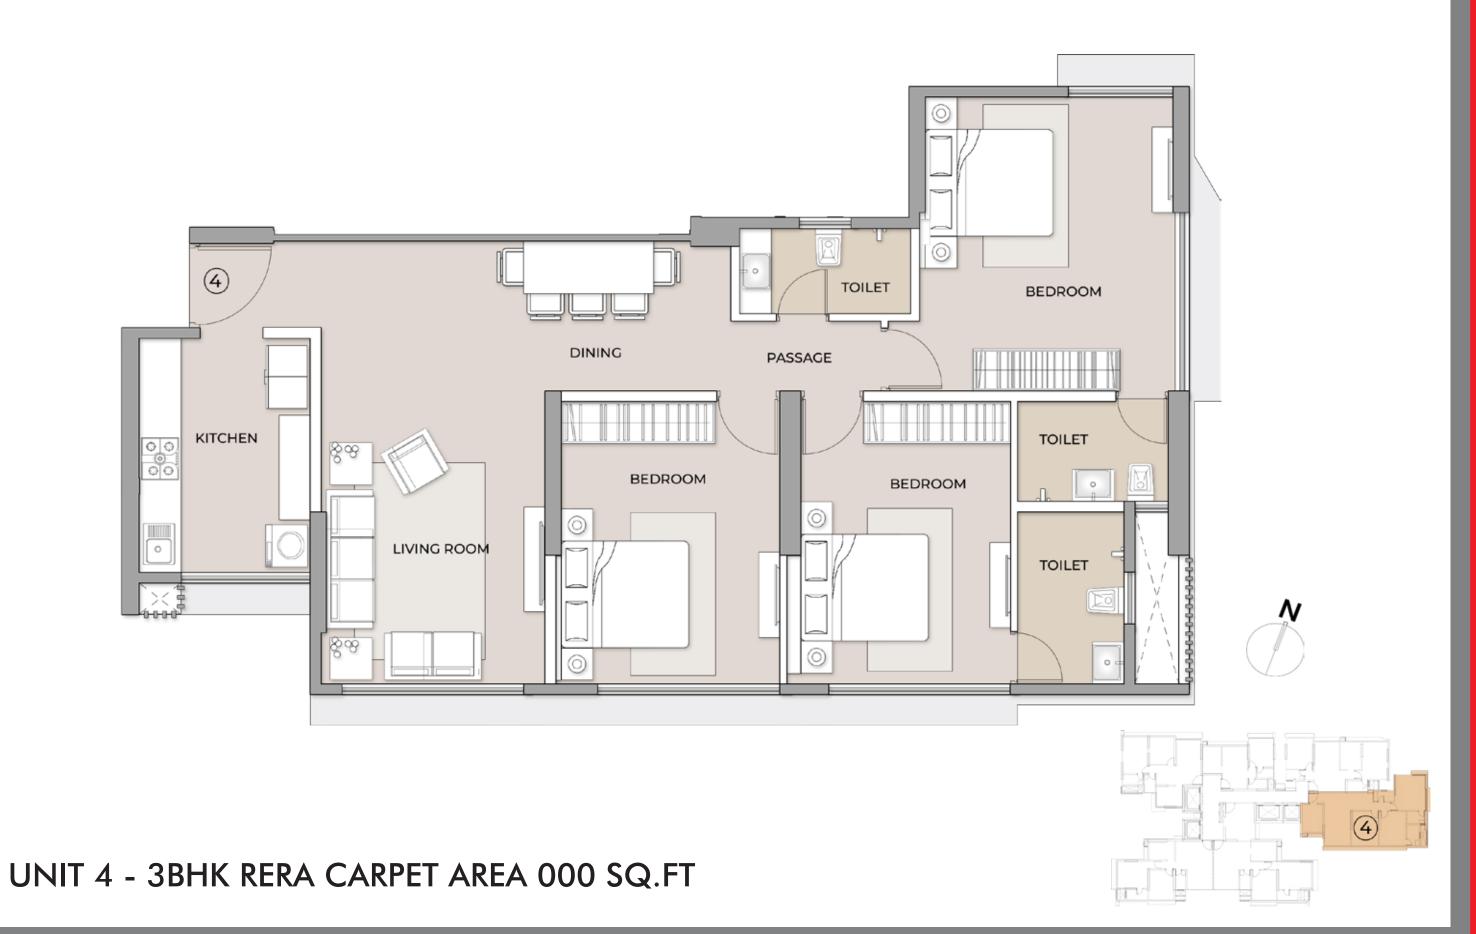

UNIT 1 - 3BHK RERA CARPET AREA 1064 SQ.FT

UNIT 3 - 2BHK RERA CARPET AREA 000 SQ.FT

UNIT 4 - 3BHK RERA CARPET AREA 1152 SQ.FT