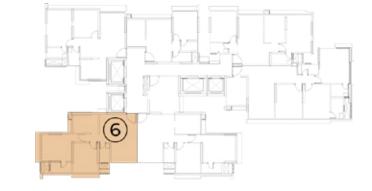

## MASTER LAYOUT

TOILET

TOILET

| UNIT | CONFIGURATION | RERA CARPET<br>AREA | DECK | TOTAL<br>AREA |
|------|---------------|---------------------|------|---------------|
| 1    | 2 BHK         | 679 SQ.FT           | 0    | 679 SQ.FT     |
| 2    | 1 BHK         | 457 SQ.FT           | 0    | 457 SQ.FT     |
| 3    | 2 BHK         | 720 SQ.FT           | 0    | 720 SQ.FT     |
| 5    | 2 BHK         | 708 SQ.FT           | 40   | 748 SQ.FT     |
| 6    | 2 BHK         | 692 SQ.FT           | 40   | 732 SQ.FT     |

s.s

UNIT 1 - 2BHK RERA CARPET AREA 679 SQ.FT

UNIT 2 - 1BHK RERA CARPET AREA 457 SQ.FT

UNIT 3 - 2BHK RERA CARPET AREA 720 SQ.FT

UNIT 5 - 2BHK RERA CARPET AREA 708 SQ.FT

UNIT 6 - 2BHK RERA CARPET AREA 692 SQ.FT