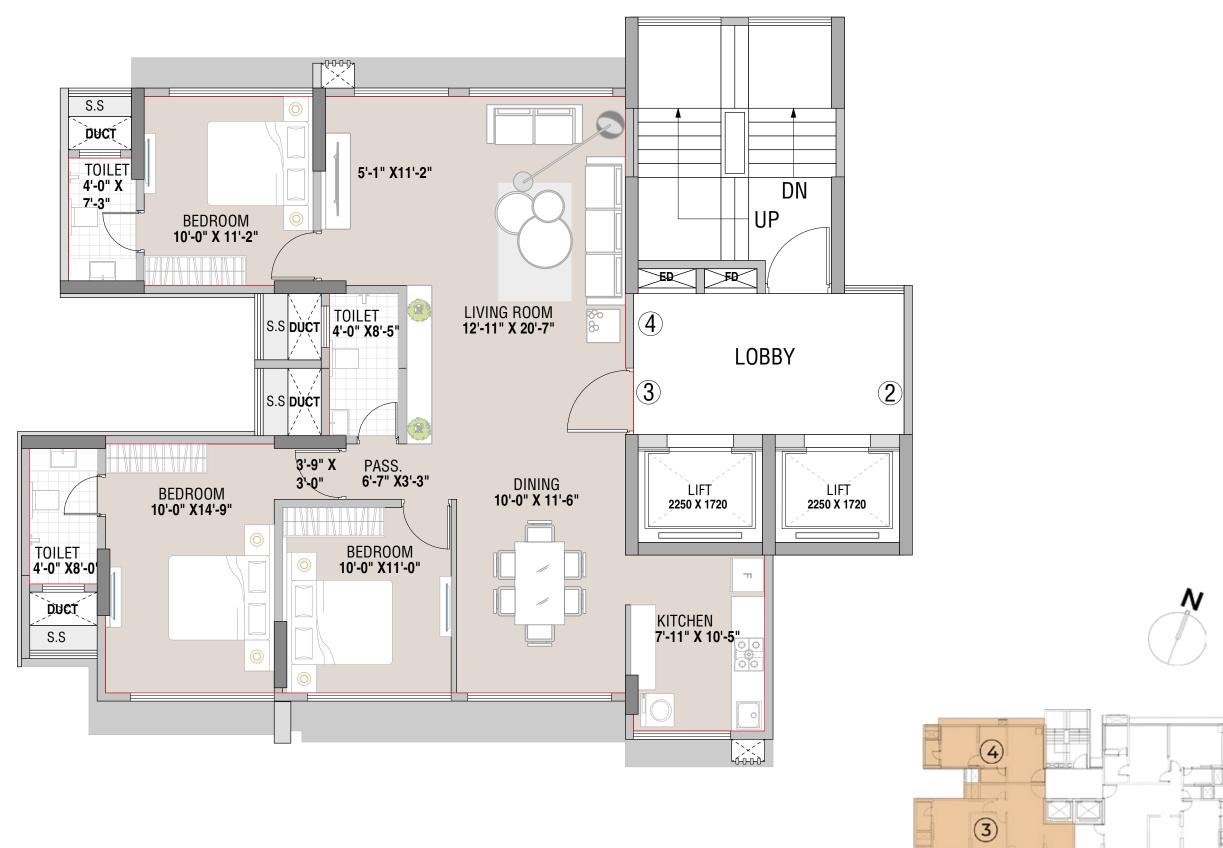

UNIT 2 - 3.5BHK RERA CARPET AREA 1289 SQ.FT

UNIT 3 - 2BHK RERA CARPET AREA 657 SQ.FT

UNIT 4 - 1BHK RERA CARPET AREA 431 SQ.FT

JODI UNIT 3 & 4 - 3BHK RERA CARPET AREA 1096 SQ.FT

| UNIT | CONFIGURATION | RERA CARPET<br>AREA | DECK | TOTAL<br>AREA |
|------|---------------|---------------------|------|---------------|
| 1    | 3 BHK         | 1064 SQ.FT          | 0    | 1064 SQ.FT    |
| 4    | 3 BHK         | 1152 SQ.FT          | 44   | 1196 SQ.FT    |
| 5    | 3 ВНК         | 1070 SQ.FT          | 44   | 1114 SQ.FT    |

UNIT 1 - 3BHK RERA CARPET AREA 1064 SQ.FT

UNIT 3 - 2BHK RERA CARPET AREA 000 SQ.FT

UNIT 4 - 3BHK RERA CARPET AREA 1152 SQ.FT