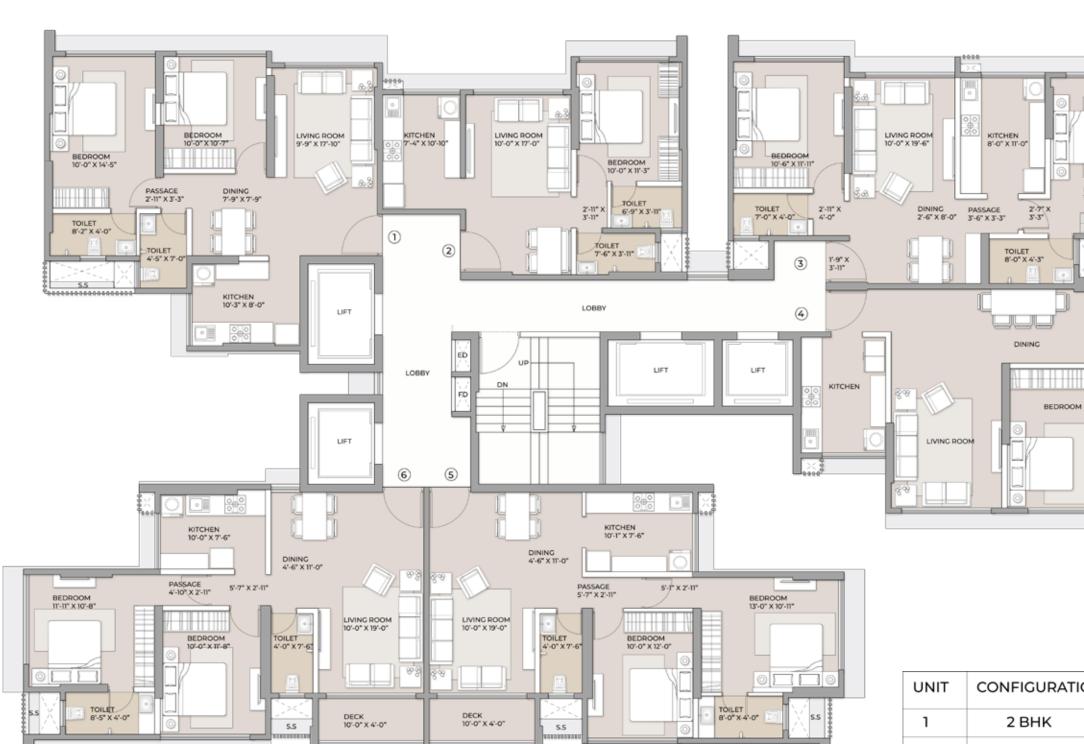

# FLOOR PLANS

s.s

UNIT 1 - 2BHK RERA CARPET AREA 679 SQ.FT

UNIT 2 - 1BHK RERA CARPET AREA 457 SQ.FT

UNIT 3 - 2BHK RERA CARPET AREA 720 SQ.FT

UNIT 5 - 2BHK RERA CARPET AREA 708 SQ.FT

UNIT 6 - 2BHK RERA CARPET AREA 692 SQ.FT

| UNIT | CONFIGURATION | RERA CARPET<br>AREA |
|------|---------------|---------------------|
| 2    | 3.5 BHK       | 1289 SQ.FT          |
| 3    | 2 BHK         | 657 SQ.FT           |
| 4    | 1 ВНК         | 431 SQ.FT           |

UNIT 2 - 3.5BHK RERA CARPET AREA 1289 SQ.FT

UNIT 3 - 2BHK RERA CARPET AREA 657 SQ.FT

UNIT 4 - 1BHK RERA CARPET AREA 431 SQ.FT

JODI UNIT 3 & 4 - 3BHK RERA CARPET AREA 1096 SQ.FT

| UNIT | CONFIGURATION | RERA CARPET<br>AREA | DECK | TOTAL<br>AREA |
|------|---------------|---------------------|------|---------------|
| 1    | 3 BHK         | 1064 SQ.FT          | 0    | 1064 SQ.FT    |
| 4    | 3 BHK         | 1152 SQ.FT          | 44   | 1196 SQ.FT    |
| 5    | 3 ВНК         | 1070 SQ.FT          | 44   | 1114 SQ.FT    |

UNIT 1 - 3BHK RERA CARPET AREA 1064 SQ.FT

UNIT 3 - 2BHK RERA CARPET AREA 000 SQ.FT

UNIT 4 - 3BHK RERA CARPET AREA 1152 SQ.FT

#### **ARKADE CROWN**

YOUR ADDRESS. YOUR PRIDE.

Borivali West

TYPICAL FLOOR PLAN-WING C

UNIT 5 - 3BHK RERA CARPET AREA 1070 SQ.FT

Borivali West