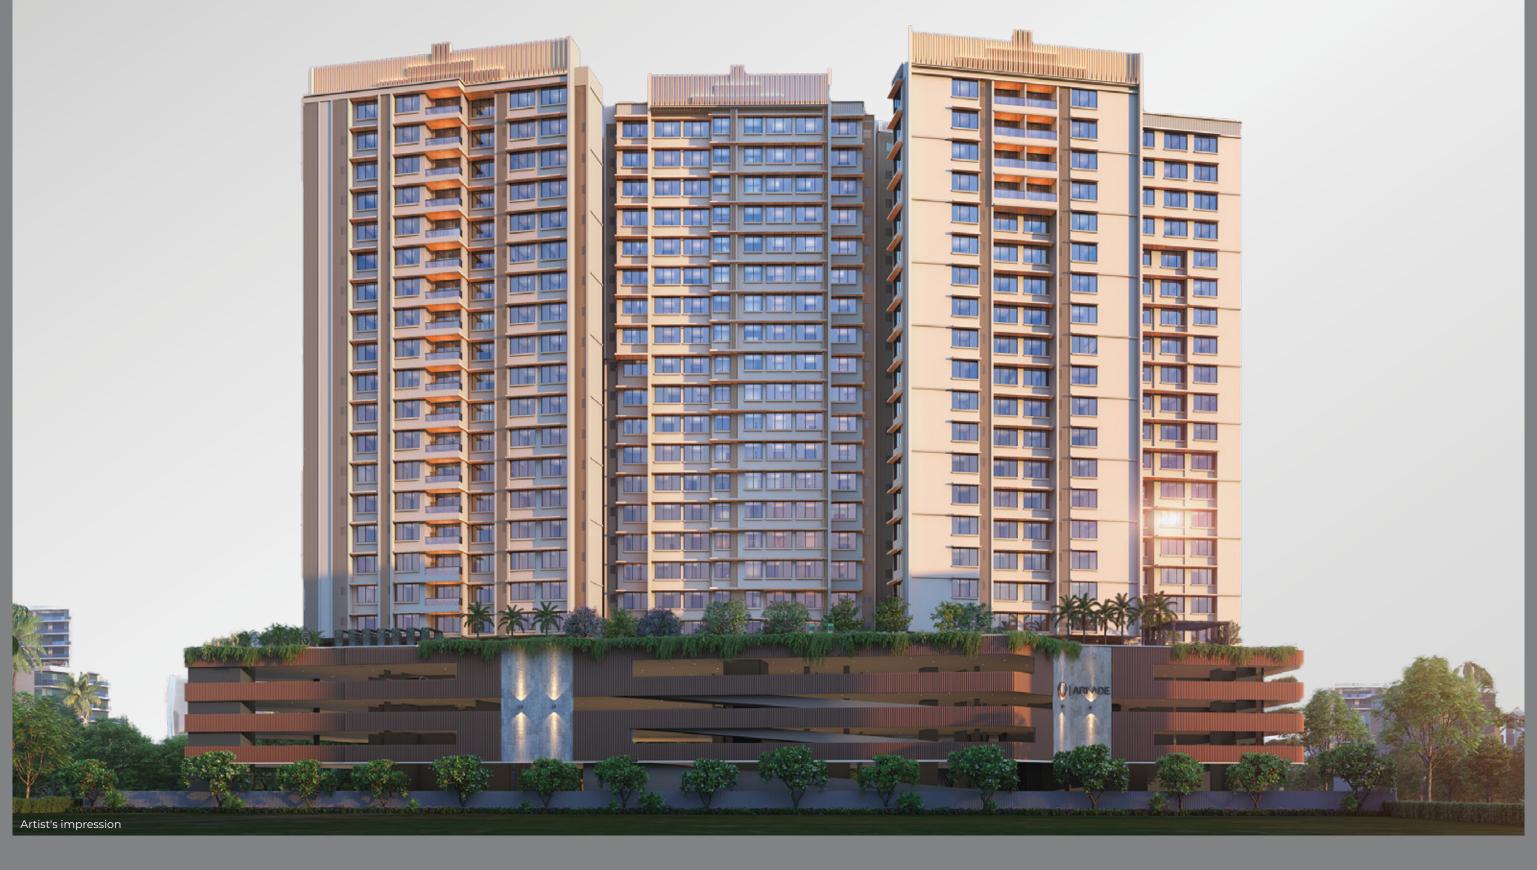

Borivali West

# FLOOR PLANS



### A GEM OF AN ADDRESS IN BORIVALI WEST





## MASTER LAYOUT









TOILET

TOILET

| UNIT | CONFIGURATION | RERA CARPET<br>AREA | DECK | TOTAL<br>AREA |
|------|---------------|---------------------|------|---------------|
| 1    | 2 BHK         | 679 SQ.FT           | 0    | 679 SQ.FT     |
| 2    | 1 BHK         | 457 SQ.FT           | 0    | 457 SQ.FT     |
| 3    | 2 BHK         | 720 SQ.FT           | 0    | 720 SQ.FT     |
| 5    | 2 BHK         | 708 SQ.FT           | 40   | 748 SQ.FT     |
| 6    | 2 BHK         | 692 SQ.FT           | 40   | 732 SQ.FT     |

s.s







UNIT 1 - 2BHK RERA CARPET AREA 679 SQ.FT









UNIT 2 - 1BHK RERA CARPET AREA 457 SQ.FT









UNIT 3 - 2BHK RERA CARPET AREA 720 SQ.FT













UNIT 5 - 2BHK RERA CARPET AREA 708 SQ.FT









UNIT 6 - 2BHK RERA CARPET AREA 692 SQ.FT





| UN