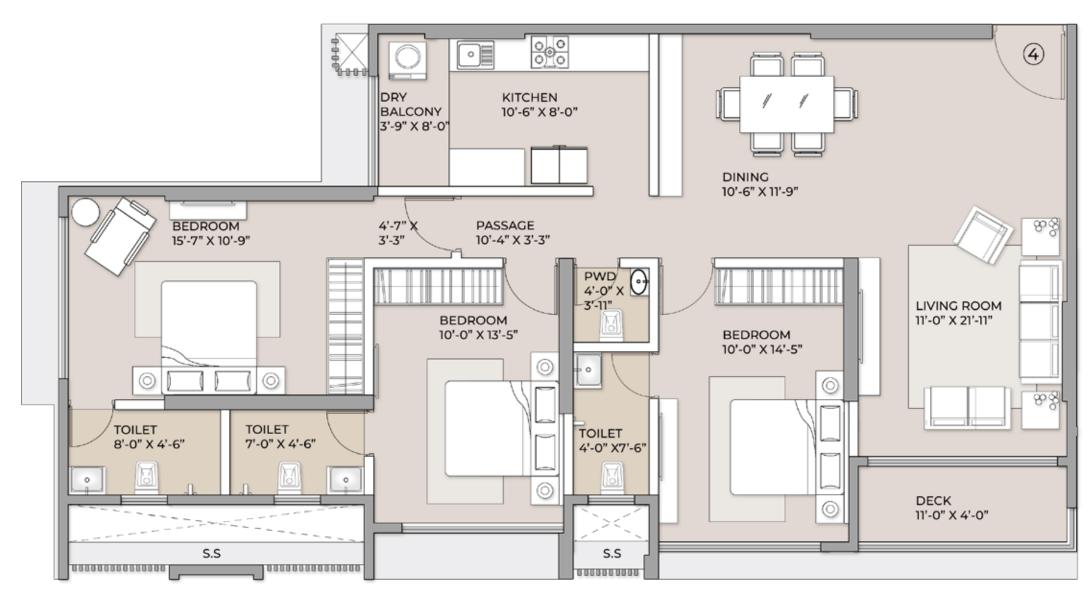

UNIT 1 - 3BHK RERA CARPET AREA 1064 SQ.FT

UNIT 3 - 2BHK RERA CARPET AREA 000 SQ.FT

UNIT 4 - 3BHK RERA CARPET AREA 1152 SQ.FT