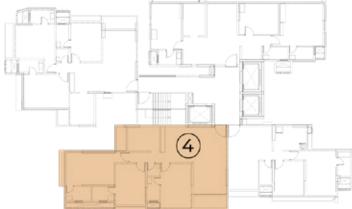

UNIT 2 - 3.5BHK RERA CARPET AREA 1289 SQ.FT

UNIT 3 - 2BHK RERA CARPET AREA 657 SQ.FT

UNIT 4 - 1BHK RERA CARPET AREA 431 SQ.FT

JODI UNIT 3 & 4 - 3BHK RERA CARPET AREA 1096 SQ.FT

| UNIT | CONFIGURATION | RERA CARPET<br>AREA | DECK | TOTAL<br>AREA |
|------|---------------|---------------------|------|---------------|
| 1    | 3 BHK         | 1064 SQ.FT          | 0    | 1064 SQ.FT    |
| 4    | 3 BHK         | 1152 SQ.FT          | 44   | 1196 SQ.FT    |
| 5    | 3 ВНК         | 1070 SQ.FT          | 44   | 1114 SQ.FT    |

#### **ARKADE CROWN**

YOUR ADDRESS. YOUR PRIDE.

Borivali West

TYPICAL FLOOR PLAN-WING C

UNIT 5 - 3BHK RERA CARPET AREA 1070 SQ.FT

Borivali West