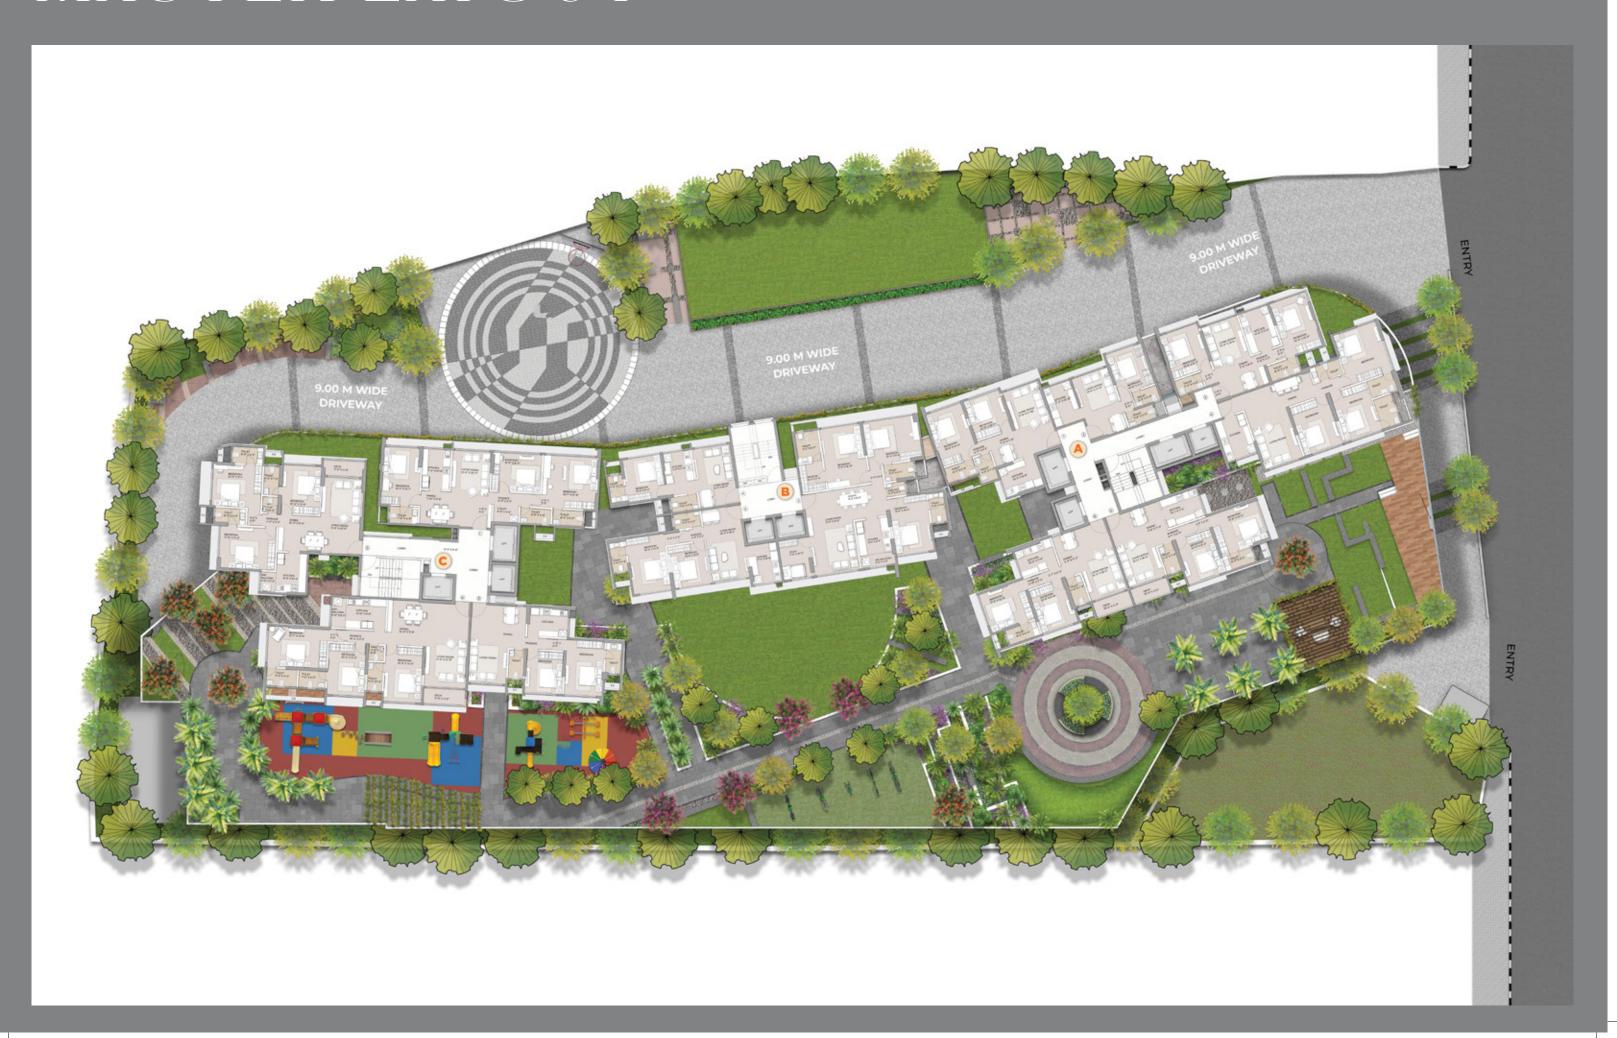

## MASTER LAYOUT

TOILET

TOILET

| UNIT | CONFIGURATION | RERA CARPET<br>AREA | DECK | TOTAL<br>AREA |
|------|---------------|---------------------|------|---------------|
| 1    | 2 BHK         | 679 SQ.FT           | 0    | 679 SQ.FT     |
| 2    | 1 BHK         | 457 SQ.FT           | 0    | 457 SQ.FT     |
| 3    | 2 BHK         | 720 SQ.FT           | 0    | 720 SQ.FT     |
| 5    | 2 BHK         | 708 SQ.FT           | 40   | 748 SQ.FT     |
| 6    | 2 BHK         | 692 SQ.FT           | 40   | 732 SQ.FT     |