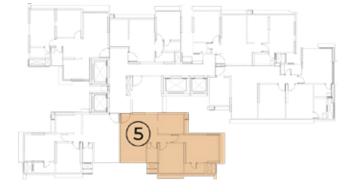

## MASTER LAYOUT

TOILET

TOILET

| UNIT | CONFIGURATION | RERA CARPET<br>AREA | DECK | TOTAL<br>AREA |
|------|---------------|---------------------|------|---------------|
| 1    | 2 BHK         | 679 SQ.FT           | 0    | 679 SQ.FT     |
| 2    | 1 BHK         | 457 SQ.FT           | 0    | 457 SQ.FT     |
| 3    | 2 BHK         | 720 SQ.FT           | 0    | 720 SQ.FT     |
| 5    | 2 BHK         | 708 SQ.FT           | 40   | 748 SQ.FT     |
| 6    | 2 BHK         | 692 SQ.FT           | 40   | 732 SQ.FT     |

s.s

UNIT 1 - 2BHK RERA CARPET AREA 679 SQ.FT

UNIT 2 - 1BHK RERA CARPET AREA 457 SQ.FT

UNIT 3 - 2BHK RERA CARPET AREA 720 SQ.FT

UNIT 5 - 2BHK RERA CARPET AREA 708 SQ.FT

UNIT 6 - 2BHK RERA CARPET AREA 692 SQ.FT