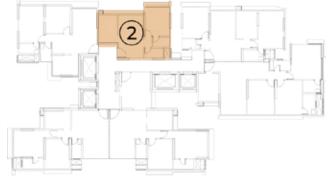

## MASTER LAYOUT

TOILET

TOILET

| UNIT | CONFIGURATION | RERA CARPET<br>AREA | DECK | TOTAL<br>AREA |
|------|---------------|---------------------|------|---------------|
| 1    | 2 BHK         | 679 SQ.FT           | 0    | 679 SQ.FT     |
| 2    | 1 BHK         | 457 SQ.FT           | 0    | 457 SQ.FT     |
| 3    | 2 BHK         | 720 SQ.FT           | 0    | 720 SQ.FT     |
| 5    | 2 BHK         | 708 SQ.FT           | 40   | 748 SQ.FT     |
| 6    | 2 BHK         | 692 SQ.FT           | 40   | 732 SQ.FT     |

s.s

UNIT 1 - 2BHK RERA CARPET AREA 679 SQ.FT

UNIT 2 - 1BHK RERA CARPET AREA 457 SQ.FT

UNIT 3 - 2BHK RERA CARPET AREA 720 SQ.FT

UNIT 5 - 2BHK RERA CARPET AREA 708 SQ.FT

UNIT 6 - 2BHK RERA CARPET AREA 692 SQ.FT