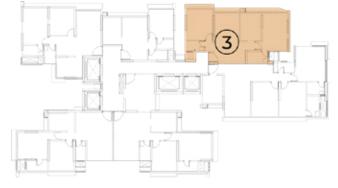

UNIT 1 - 3BHK RERA CARPET AREA 1064 SQ.FT

UNIT 3 - 2BHK RERA CARPET AREA 000 SQ.FT

UNIT 4 - 3BHK RERA CARPET AREA 1152 SQ.FT