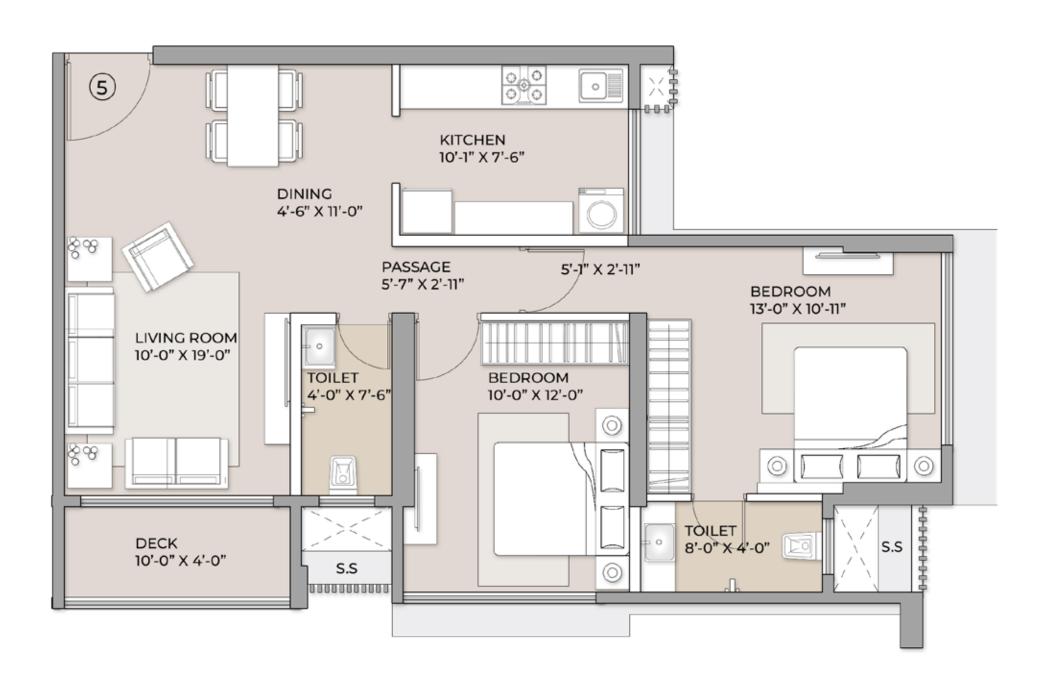

#### **ARKADE CROWN**

YOUR ADDRESS. YOUR PRIDE.

Borivali West

TYPICAL FLOOR PLAN-WING C

UNIT 5 - 3BHK RERA CARPET AREA 1070 SQ.FT

Borivali West